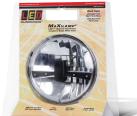

## Maxilamp 7" LED High/Low Beam Headlamp

**ECE** 

100% Waterproof

**5 Year** Warranty

High Powered 7" LED Headlamp **Function** 175mm Round x 98mm Deep Size

Voltage Multivolt 11-32V

**LED Qty** 1x17w Low Beam, 4x3w High Beam, 2 x SMD Position

**HL175** - Twin Blister MC175 - Single Blister

High Beam Active

**Fitting Instructions** 

**Approvals** 

**ECE** 

**ECE** 

**CTA** 

Retro fit to existing globe type