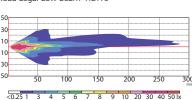

## Maxilamp 7" LED High/Low Beam Headlamp

**ECE** 

100% Waterproof

**5 Year** Warranty

High Powered 7" LED Headlamp **Function** 175mm Round x 98mm Deep Size

Voltage Multivolt 11-32V

**LED Qty** 1x17w Low Beam, 4x3w High Beam, 2 x SMD Position

Lumen Low Beam 940lm, High Beam 1422lm

**Colour Temp** 5300K - 6500K

Cable 120mm with H4 plug

**Function** 

Draw Low High @13.8V 2,23A 1.28A 0.56A 1.00A @28V Lens Polycarbonate Die Cast Alloy Base



High/Low Beam E6-112R-010658 Front Position F6-7R-020658 High/Low/Front Position CTA-060258



**HL175** - Twin Blister MC175 - Single Blister





High Beam Active







**Fitting Instructions** 

**Approvals** 

**ECE** 

**ECE** 

**CTA** 



Retro fit to existing globe type

7" sealed beam headlamps.

Road Legal High Beam HL175



Active