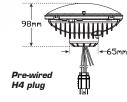

## Maxilamp 7" LED High/Low Beam Headlamp

**ECE** 

100% Waterproof

**5 Year** Warranty

High Powered 7" LED Headlamp **Function** 175mm Round x 98mm Deep Size

Voltage Multivolt 11-32V

**LED Qty** 1x17w Low Beam, 4x3w High Beam, 2 x SMD Position

Lumen Low Beam 940lm, High Beam 1422lm

**Colour Temp** 5300K - 6500K

Cable 120mm with H4 plug

**Function** 

Draw Low High @13.8V 2,23A 1.28A 0.56A 1.00A @28V Lens Polycarbonate Die Cast Alloy Base

High/Low Beam E6-112R-010658 Front Position F6-7R-020658 High/Low/Front Position CTA-060258