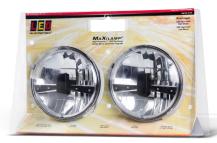

## Maxilamp 7" LED High/Low Beam Headlamp

**ECE** 

100% Waterproof

**5 Year** Warranty

High Powered 7" LED Headlamp **Function** 175mm Round x 98mm Deep Size

Voltage Multivolt 11-32V

**LED Qty** 1x17w Low Beam, 4x3w High Beam, 2 x SMD Position

**HL175** - Twin Blister MC175 - Single Blister

High Beam Active

**Fitting Instructions** 

**Approvals** 

**ECE** 

**ECE** 

**CTA** 

Retro fit to existing globe type