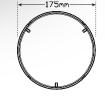

## Maxilamp 7" LED High/Low Beam Headlamp

**ECE** 

100% Waterproof

**5 Year** Warranty

High Powered 7" LED Headlamp **Function** 175mm Round x 98mm Deep Size

Voltage Multivolt 11-32V

**LED Qty** 1x17w Low Beam, 4x3w High Beam, 2 x SMD Position